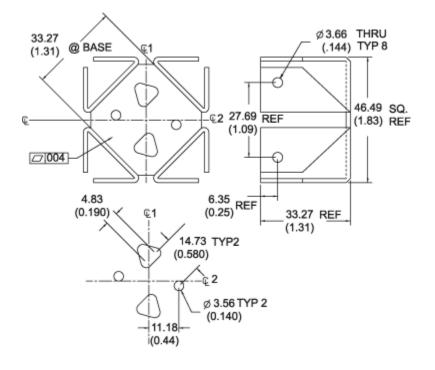

## Mechanical Outline Drawing

| Thermal    | 5 5 |
|------------|-----|
| Resistance | 5.5 |

Thermal resistance value is based on a 75°C rise in natural