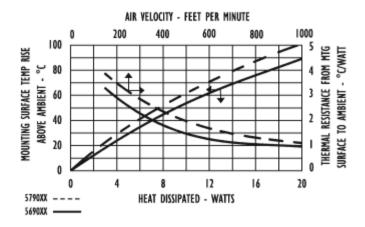

### For use with Dual TO-220 packages

569022b00000 vis#002212



## Mechanical Outline Drawing



| Thermal    | 5 5 |
|------------|-----|
| Resistance | 5.5 |

Thermal resistance value is based on a 75°C rise in natural

# Thermal Curves

convection



### **Product Information**

| 12 Digit Part # | Description                         | Finish           | Board<br>Mounting |
|-----------------|-------------------------------------|------------------|-------------------|
| 569022b00000    | Heat Sink with no added<br>hardware | Black<br>Anodize | N/A               |

#### Not Exactly what you need?

We offer several options for those applications which require a more unique solution. For slight modifications of this part or other attachment options, finishes, and interface materials, contact your <u>local representative</u>. Challenge us with your thermal requirements - we can design custom solutions.

#### For technical help with our Standard Products,

please call (603) 223-1921, or contact your local Manufacturer's Rep Email: info@a